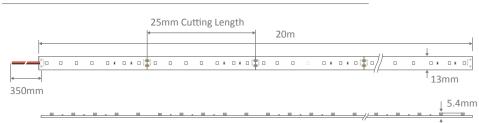

#### Specification Features

Colours: 3000K, 4000K & 5000K

Light Source: SMD LED

Lumen Output: Warm White 3000K - 650lm/m

Neutral White 4000K - 687lm/m

White 5000K - 725lm/m

CRI: ≥90 Number of LED Per Metre: 120 Wattage Per Metre: 9W Input Voltage: 24V DC 120° Beam angle: Parallel Wiring: **IP67** IP Rating: Cutting Increments/Sections: 25<sub>mm</sub>

Requires: 24V DC Constant Voltage LED Driver\*\*\*\*

Dimmable: Yes\*\*
IES files: Yes
Continuous Run: 20m Max

\* With the use of Domus drivers

\* All LED strip must be installed on an aluminium heat sink, failure to do so WILL VOID WARRANTY.

### Diagrams / Additional