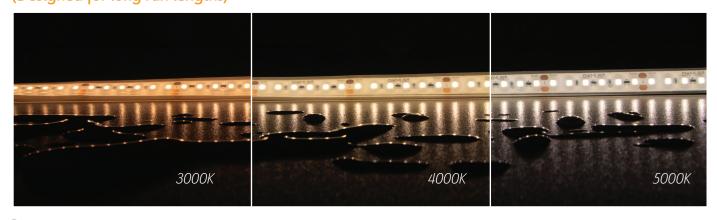

High CRI90 chips provide excellent colour rendering for a clean and minimalistic look. The PLEX-SMD-9 series come with a choice of single colour 3000K Warm White, 4000K Neutral White and 5000K White for your residential or commercial linear lighting project applications. Ideal for extra-long outdoor run lengths such as bars, restaurants, garden areas, under eave highlighting as well as commercial applications.

#### Specification Features

Colours: 3000K, 4000K & 5000K

Light Source: SMD LED

Lumen Output: Warm White 3000K - 650lm/m

Neutral White 4000K - 687lm/m

White 5000K - 725lm/m

CRI: ≥90 Number of LED Per Metre: 120 Wattage Per Metre: 9W Input Voltage: 24V DC 120° Beam angle: Parallel Wiring: **IP67** IP Rating: Cutting Increments/Sections: 25<sub>mm</sub>